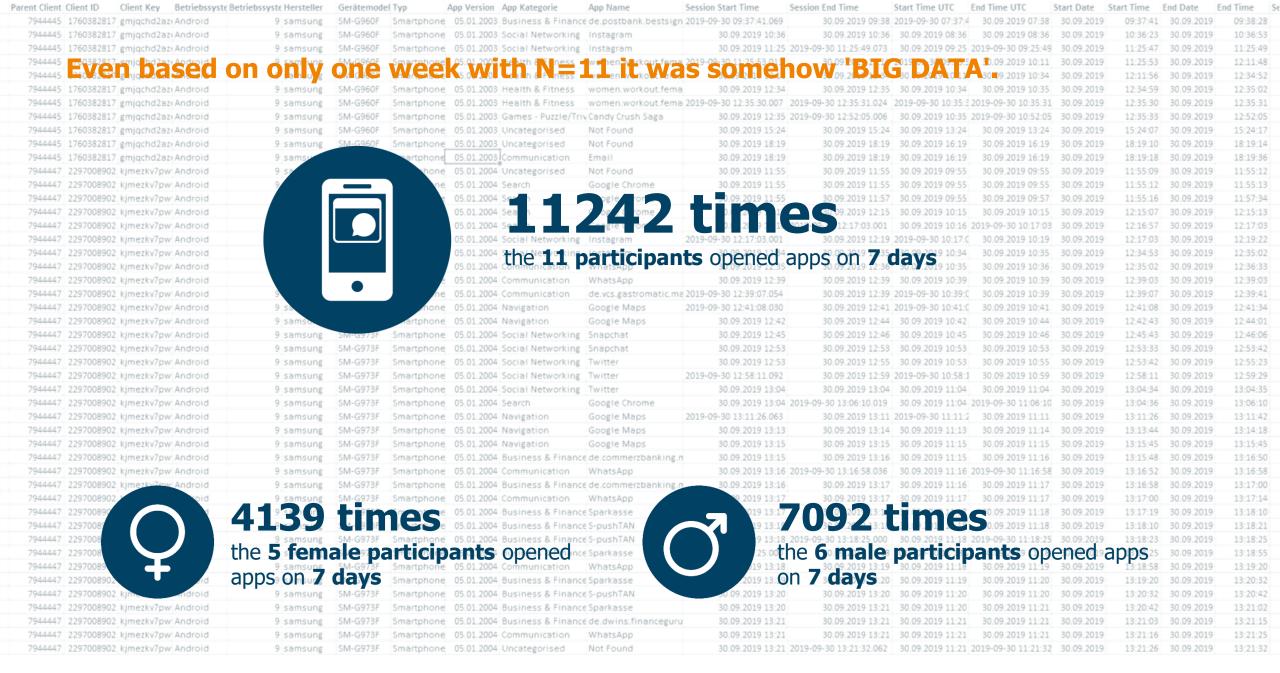

| Parent Client ( | Client ID  | Client Key   | Betriebssys | ste Betriebssyste Hersteller | Gerätemodel       | Тур        | App Version App Ka | Kategorie       | App Name             | Session Sta | art Time        | Session End Time   | -       | Start Time UTC     | End Time UTC        | Start Date   | Start Time | End Date   | End Time Se |
|-----------------|------------|--------------|-------------|------------------------------|-------------------|------------|--------------------|-----------------|----------------------|-------------|-----------------|--------------------|---------|--------------------|---------------------|--------------|------------|------------|-------------|
|                 |            | 7 gmjqchd2az |             | 9 samsung                    |                   |            |                    | _               | de.postbank.bestsign |             |                 |                    |         | 2019-09-30 07:37:4 |                     |              | 09:37:41   |            |             |
|                 |            | 7 gmjqchd2az |             | 9 samsung                    | SM-G960F          |            | 05.01.2003 Social  |                 | Instagram            |             | 0.09.2019 10:36 |                    |         | 30.09.2019 08:36   |                     |              | 10:36:23   | 30.09.2019 | A           |
| _               |            | 7 gmjqchd2az |             | 9 samsung                    | SM-G960F          | Smartphone | 05.01.2003 Social  | al Networking   | Instagram            | 30          | 0.09.2019 11:25 | 2019-09-30 11:25:4 | 49.073  | 30.09.2019 09:25   | 2019-09-30 09:25:49 | 30.09.2019   | 11:25:47   | 30.09.2019 | 11:25:49    |
| 7               |            | 7 gmjqchd2az |             | 9 samsung                    | SM-G960F          | Smartphone | 05.01.2003 Healt   | th & Fitness    | women.workout.fema   |             |                 |                    |         | 2019-09-30 09:25:5 | 30.09.2019 10:11    | 30.09.2019   | 11:25:53   |            | 1           |
| 7944445         | 1760382817 | 7 gmjqchd2az | ziAndroid   | 9 samsung                    | SM-G960F          | Smartphone | 05.01.2003 Healt   | th & Fitness    | women.workout.fema   | 30          | 0.09.2019 12:11 | 30.09.2019         | 9 12:34 | 30.09.2019 10:11   | 30.09.2019 10:34    | 30.09.2019   | 12:11:56   | 30.09.2019 | 12:34:52    |
| - 1             |            | 7 gmjqchd2az |             | 9 samsung                    | SM-G960F          | Smartphone | 05.01.2003 Healt   | th & Fitness    | women.workout.fema   |             | 0.09.2019 12:34 |                    | 9 12:35 | 30.09.2019 10:34   | 30.09.2019 10:35    | 30.09.2019   | 12:34:59   |            | 1           |
| 7944445         | 1760382817 | 7 gmjqchd2az | zi Android  | 9 samsung                    | SM-G960F          | Smartphone | 05.01.2003 Healt   | th & Fitness    | women.workout.fema   |             |                 |                    |         |                    | 2019-09-30 10:35:31 | 30.09.2019   | 12:35:30   | 30.09.2019 | 7           |
|                 |            | 7 gmjqchd2az |             | 9 samsung                    | SM-G960F          | Smartphone |                    |                 | Candy Crush Saga     |             |                 | 2019-09-30 12:52:0 |         |                    | 2019-09-30 10:52:05 |              | 12:35:33   |            |             |
|                 |            | 7 gmjqchd2az |             | 9 samsung                    | SM-G960F          | Smartphone |                    |                 | Not Found            |             | 0.09.2019 15:24 |                    |         | 30.09.2019 13:24   |                     |              | 15:24:07   |            | 7           |
|                 |            | 7 gmjqchd2az |             | 9 samsung                    | SM-G960F          | Smartphone | 05.01.2003 Uncat   | _               | Not Found            |             | 0.09.2019 18:19 |                    |         | 30.09.2019 16:19   |                     |              | 18:19:10   |            |             |
| 7               |            | 7 gmjqchd2az |             | 9 samsu                      |                   | vartphone  | 05.01.2003 Comm    |                 | Email                |             | 0.09.2019 18:19 |                    |         |                    |                     |              | 18:19:18   |            | 7           |
|                 |            | 2 kjmezkv7pw |             | 9 57                         |                   | shone      | 05.01.2004 Uncat   |                 | Not Found            | 30          | 0.09.2019 11:55 |                    |         | 30.09.2019 09:55   | 30.09.2019 09:55    |              | 11:55:09   |            |             |
|                 |            | 2 kjmezkv7pw |             | 9                            |                   | ne         | 05.01.2004 prof    | ch              | Goo Chi om           | 30          | 100 2010 11:55  | 30.09.2019         |         |                    |                     |              | 11:55:12   |            |             |
| _               |            | 2 kimezkv7pw |             | 1                            |                   | 9          | 05.01.2004 S arch  | ch              | G An Chror           |             | 6 6 1           | 30.09.2019         |         | 30.09.2019 09:55   | 30.09.2019 09:57    |              | 11:55:16   |            | 1           |
|                 |            | 2 kimezkv7pw |             |                              |                   |            | 05.01.2004         | th              | loogi Ch             | GII         | 09 03 12        | 30.09.2019         | 9 12:15 | 30.09.2019 10:15   |                     |              | 12:15:07   |            |             |
|                 |            | 2 kjmezkv7pw |             |                              |                   |            | 05.01.2004 Search  | ch              | Google Chrome        | 30          | 09 2019 12:16   | 2019-09-30 12:17:0 | 03.001  |                    | 2019-09-30 10:17:03 |              | 12:16:57   |            |             |
|                 |            | 2 kjmezkv7pw |             |                              |                   |            | 05.01.200          |                 | lunteers             |             |                 | DS 0109701         |         |                    |                     |              | 12:17:03   |            | 1           |
|                 |            | 2 kimezky7pw |             |                              |                   |            | 05.01.2004 Social  |                 | Instagram            | OPC11       | 0.09.2019 12:34 | 30.09.2019         |         | 30.09.2019 10:34   | 30.09.2019 10:35    |              | 12:34:53   |            |             |
|                 |            | 2 kjmezkv7pw |             |                              |                   |            | 05.01.2004 Comm    |                 | WhatsApp             | 20          | 9 2019 12 5     |                    |         |                    | 30.09.2019 10:36    |              | 12:35:02   |            |             |
| - X             |            | 2 kjmezkv7pw |             |                              |                   |            | 05.01.2004 fomm    | munication      | WhatsApp             |             | 29.2019 1 39    |                    | 9 37    | 30.09.2019 10:39   | 30.09.2019 10:39    |              | 12:39:03   |            |             |
| 7               |            | 2 kjmezkv7pw |             | 9                            |                   | ne         | 05.01.2004 C mm    | m/Qtop          | de v strom tic.me    | . 3/        | 2:39:07 /54     |                    | 11      | 2019-09-30 10:39:0 |                     |              | 12:39:07   |            | 1           |
|                 |            | 2 kjmezkv7pw |             | 9.58                         |                   | none       | 05.01.2004 Navig   | gation          | Google Maps          | 2019-09-3   | 0 12:41:0 .030  | 30.09.2019         | 9 17 1  | 2019-09-30 10:41:0 |                     |              | 12:41:08   |            |             |
| 7               |            | 2 kjmezkv7pw |             | 9 samsu.                     |                   | artphone   | 05.01.2004 Navig   | gation          | Google Maps          |             | 0.09.2019 12:42 | 30.09.2019         |         | 30.09.2019 10:42   |                     |              | 12:42:43   |            |             |
|                 |            | 2 kjmezkv7pw |             | 9 samsung                    | SM-G973F          | Smartphone |                    | _               | Snapchat             |             | 0.09.2019 12:45 |                    |         | 30.09.2019 10:45   |                     |              | 12:45:43   |            | 1           |
|                 |            | 2 kjmezkv7pw |             | 9 samsung                    | SM-G973F          | Smartphone |                    | -               | Snapchat             |             | 0.09.2019 12:53 |                    | 9 12:53 | 30.09.2019 10:53   | 30.09.2019 10:53    |              | 12:53:33   |            | 1           |
| - h             |            | 2 kjmezkv7pw |             | 9 samsung                    | SM-G973F          | Smartphone | 05.01.2004 Social  | Networking      | Twitter              |             | 0.09.2019 12:53 |                    | 9 12:55 | 30.09.2019 10:53   | 30.09.2019 10:55    | 30.09.2019   | 12:53:42   |            | 1           |
| 7944447         | 2297008907 | 2 kjmezkv7pw | w Android   | 9 samsung                    | SM-G973F          | Smartphone | 05.01.2004 Social  | al Networking   | Twitter              | 2019-09-30  | 0 12:58:11.092  | 30.09.2019         | 9 12:59 | 2019-09-30 10:58:1 | 30.09.2019 10:59    | 30.09.2019   | 12:58:11   | 30.09.2019 | 12:59:29    |
| 7944447         | 2297008907 | 2 kjmezkv7pw | w Android   | 9 samsung                    | SM-G973F          | Smartphone | 05.01.2004 Social  | al Networking   | Twitter              | 30          | 0.09.2019 13:04 | 30.09.2019         | 9 13:04 | 30.09.2019 11:04   | 30.09.2019 11:04    | 30.09.2019   | 13:04:34   | 30.09.2019 | 13:04:35    |
| 7944447         | 2297008907 | 2 kjmezkv7pw | w Android   | 9 samsung                    | SM-G973F          | Smartphone | 05.01.2004 Search  | ch (            | Google Chrome        | 30          | 0.09.2019 13:04 | 2019-09-30 13:06:1 | 10.019  | 30.09.2019 11:04   | 2019-09-30 11:06:10 | 30.09.2019   | 13:04:36   | 30.09.2019 | 13:06:10    |
| 7944447         | 2297008907 | 2 kjmezkv7pw | w Android   | 9 samsung                    | SM-G973F          | Smartphone | 05.01.2004 Navig   | gation          | Google Maps          | 2019-09-30  | 0 13:11:26.063  | 30.09.2019         | 9 13:11 | 2019-09-30 11:11:2 | 30.09.2019 11:11    | 30.09.2019   | 13:11:26   | 30.09.2019 | 13:11:42    |
| 7944447         | 2297008907 | 2 kjmezkv7pw | w Android   | 9 samsung                    | SM-G973F          | Smartphone | 05.01.2004 Navig   | gation          | Google Maps          | 30          | 0.09.2019 13:13 | 30.09.2019         | 9 13:14 | 30.09.2019 11:13   | 30.09.2019 11:14    | 30.09.2019   | 13:13:44   | 30.09.2019 | 13:14:18    |
| 7944447         | 2297008907 | 2 kjmezkv7pw | w Android   | 9 samsung                    | SM-G973F          | Smartphone | 05.01.2004 Navig   | gation          | Google Maps          | 30          | 0.09.2019 13:15 | 30.09.2019         | 9 13:15 | 30.09.2019 11:15   | 30.09.2019 11:15    | 30.09.2019   | 13:15:45   | 30.09.2019 | 13:15:45    |
| 7944447         | 2297008907 | 2 kjmezkv7pw | w Android   | 9 samsung                    | SM-G973F          | Smartphone | 05.01.2004 Busir   | ness & Finance  | de.commerzbanking.n  | 30          | 0.09.2019 13:15 | 30.09.2019         | 9 13:16 | 30.09.2019 11:15   | 30.09.2019 11:16    | 30.09.2019   | 13:15:48   | 30.09.2019 | 13:16:50    |
| 7944447         | 2297008907 | 2 kjmezkv7pw | w Android   | 9 samsung                    | SM-G973F          | Smartphone | 05.01.2004 Comm    | munication 1    | WhatsApp             | 30          | 0.09.2019 13:16 | 2019-09-30 13:16:5 | 58.036  | 30.09.2019 11:16   | 2019-09-30 11:16:58 | 30.09.2019   | 13:16:52   | 30.09.2019 | 13:16:58    |
| 7944447         | 2297008902 | 2 kjmezky?ow | v Android   | 9 samsung                    | SM-G973F          | Smartphone | 05.01.2004 Busin   | ness & Finance  | de.commerzbanking.n  | 30          | 0.09.2019 13:16 | 30.09.2019         | 9 13:17 | 30.09.2019 11:16   | 30.09.2019 11:17    | 30.09.2019   | 13:16:58   | 30.09.2019 | 13:17:00    |
| 7944447         | 2297008902 | 2 1          | roid        | 9 samsung                    | SM- <u>G</u> 973F | Smartphone | 05.01.2004 Comm    | munication 1    | WhatsApp             |             | 19.2019 13:17   | 30.09.2019         | 9 13:17 | 30.09.2019 11:17   | 30.09.2019 11:17    | 30.09.2019   | 13:17:00   | 30.09.2019 | 13:17:14    |
| 7944447         | 229700890  |              | 1           | 9 0 10                       | - 1970 A          | 126        | 05.01.2004 Busin   | ness & Finance! | Sparkasse            |             | 019 13:17       | 7 6 203            | 13:1    | 1100               | 0.09.2019 11:18     | 30.09.2019   | 13:17:19   | 30.09.2019 | 13:18:10    |
| 7944447         | 22970089   |              |             | والتوارف المساوات            | 9° 3F             | n we e     | 05.01.2004 Busin   | ness & Finance! | S-pushTAN            | ~7          | 19 13:19        | 3 27 4             | 1.13:18 | ime                | 0.09.2019 11:18     | 30.09.2019   | 13:18:10   | 30.09.2019 | 13:18:21    |
| 7944447         | 2297008    |              |             | 9 samsung                    | SM-G973F          | Smartphone | 05.01.2004 Busin   | ness & Finance  | 5-pushTAN            | A           | 9 13:18         | 2019-09-30 13:18:2 | 25,000  | 30.09 2019 11:18   | 2019-09-30 11:18:29 |              |            | 30.09.2019 | 13:18:25    |
| 7944447         | 2297008    |              |             | the <b>5 fem</b>             | alete             | stper      | sons op            | Denegoca        | Sparkasse            |             | 25.000          | he <b>6 ma</b>     | 1 e     | volunte            | erszope             | ned ar       | DDS:18:25  | 30.09.2019 | 13:18:55    |
| 7944447         | 22970089   | 456          |             | 0                            | SM-G973F          | Smartphone | 05.01.2004 Comm    | munication      | WhatsApp             |             | 19 13:18        | 20.00.2010         | 0 12-10 | 30.09.2019 11:18   |                     | 30.09.2019   | 13:18:58   | 30.09.2019 | 13:19:20    |
| 7944447         | 2297008902 | 4            | ald.        | apps on 7                    | days              | Smartphone | 05.01.2004 Busin   | ness & Finance! | Sparkasse            |             | .2019 13:10     | n 7 day            | S:20    | 30.09.2019 11:19   |                     |              | 13:19:20   | 30.09.2019 | 13:20:32    |
| 7944447         | 2297008902 | 2 kjm        | indroid     | 9 samsung                    | SM-G973F          | Smartphone | 05.01.2004 Busin   | ness & Finance! | 5-pushTAN            | 4           | 0.09.2019 13:20 | 30.09.2019         | 9 13:20 | 30.09.2019 11:20   | 30.09.2019 11:20    | 30.09.2019   | 13:20:32   | 30.09.2019 | 13:20:42    |
| 7944447         | 2297008907 | 2 kjmezkv7pw | w Android   | 9 samsung                    | SM-G973F          | Smartphone | 05.01.2004 Busin   | ness & Finance! | Sparkasse            | 30          | 0.09.2019 13:20 | 30.09.2019         | 9 13:21 | 30.09.2019 11:20   | 30.09.2019 11:21    | 30.09.2019   | 13:20:42   | 30.09.2019 | 13:21:02    |
| 7944447         | 2297008907 | 2 kjmezkv7pw | v Android   | 9 samsung                    | SM-G973F          | Smartphone | 05.01.2004 Busin   | ness & Finance  | de.dwins.financeguru | 30          | 0.09.2019 13:21 | 30.09.2019         | 9 13:21 | 30.09.2019 11:21   | 30.09.2019 11:21    | 30.09.2019   | 13:21:03   | 30.09.2019 | 13:21:15    |
| 7944447         | 2297008907 | 2 kjmezkv7pw | v Android   | 9 samsung                    | SM-G973F          | Smartphone | 05.01.2004 Comm    | munication 1    | WhatsApp             | 30          | 0.09.2019 13:21 | 30.09.2019         | 9 13:21 | 30.09.2019 11:21   | 30.09.2019 11:21    | 30.09.2019   | 13:21:16   | 30.09.2019 | 13:21:25    |
| 7944447         | 2297008907 | 2 kjmezkv7pw | v Android   | 9 samsung                    | SM-G973F          | Smartphone | 05.01.2004 Uncat   | tegorised       | Not Found            | 30          | 0.09.2019 13:21 | 2019-09-30 13:21:3 | 32.062  | 30.09.2019 11:21   | 2019-09-30 11:21:32 | 2 30.09.2019 | 13:21:26   | 30.09.2019 | 13:21:32    |
|                 |            |              |             |                              |                   |            |                    |                 |                      |             |                 |                    |         |                    |                     |              |            |            |             |