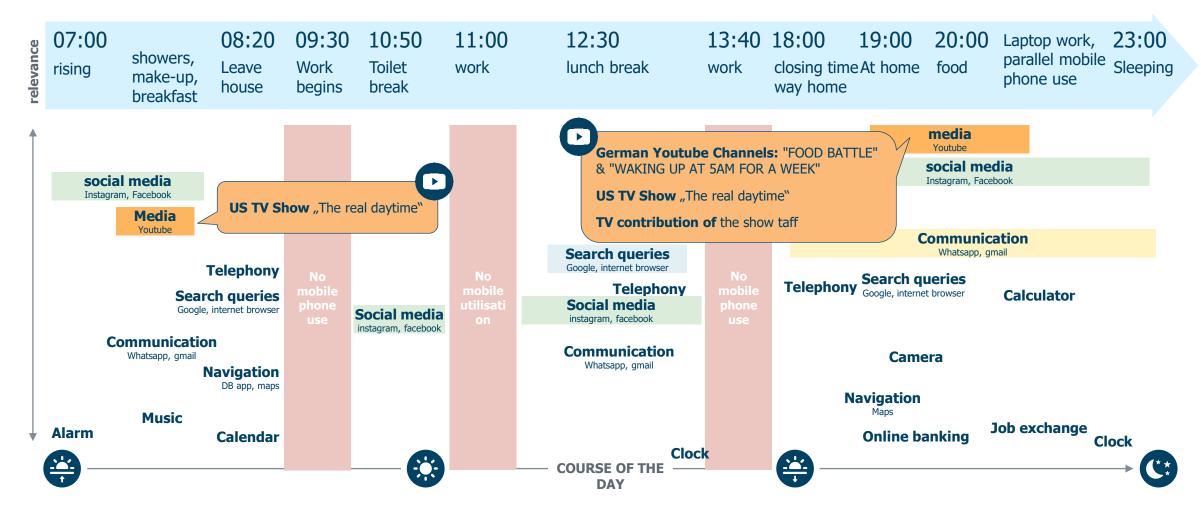

### Lena

Age: 22 years

**Occupation**: Student

#### **Smartphone:**

Throughout the day; always parallel to everyday activities

Tried to reduce social media

# Concentrated app use in the morning and esp. in the evening. Social media apps are particularly relevant; Youtube as well in the mornings and evenings.

### Lena

Focus on entertainment, news and communication

AND more! Diversity in areas of everyday organization.