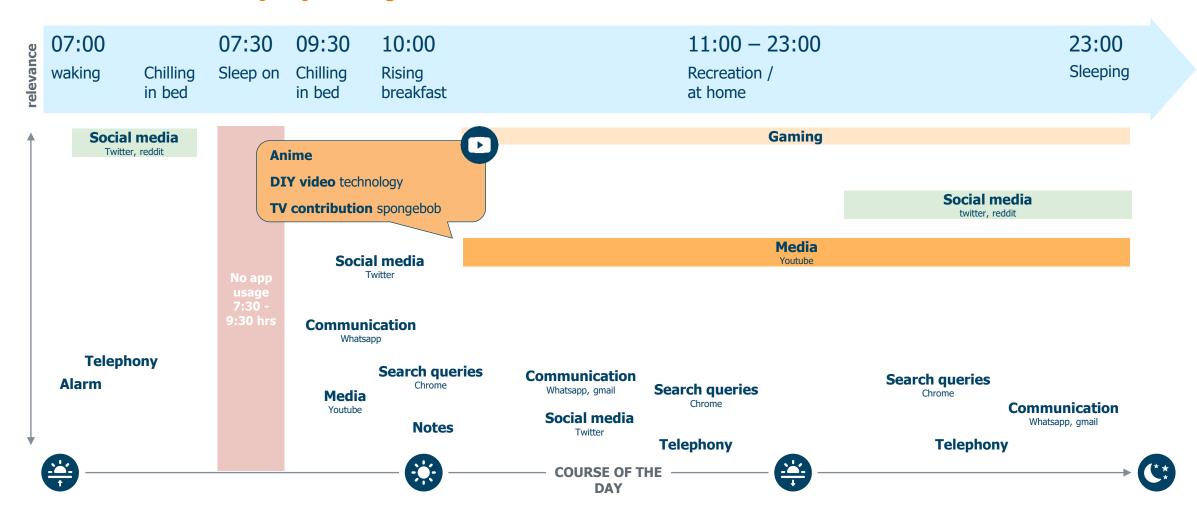

## **Nils**

Age: 18 years

**Occupation**: Pupil

#### **Smartphone:**

School holidays, non-stop and allday

# On days off at home: activities distributed evenly throughout the day. Gaming, media and social media play a major role.

## **Nils**

Less diversity, less everyday organization.

Focus on entertainment.